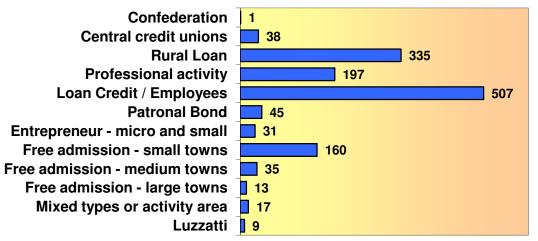

Central Bank of Brazil - Bacen Financial System Regulation and Organization - Dinor Financial System Organization Department - Deorf

| Posi                                                           | Position: 6.30.2010 |  |
|----------------------------------------------------------------|---------------------|--|
| Туре                                                           | Total               |  |
| Confederation                                                  | 1                   |  |
| Central credit unions                                          | 38                  |  |
| Segregation by type and activity area                          |                     |  |
| Rural Loan                                                     | 335                 |  |
| Loan Credit / Professional activity                            | 197                 |  |
| Loan Credit / Employees                                        | 507                 |  |
| Loan Credit / Patronal Bond                                    | 45                  |  |
| Loan Credit / Entrepreneur - micro and small                   | 31                  |  |
| Loan Credit / Free admission - restricted area to small towns  | 160                 |  |
| Loan Credit / Free admission - restricted area to medium towns | 35                  |  |
| Loan Credit / Free admission - restricted area to large towns  | 13                  |  |
| Loan Credit / Mixed types or activity area                     | 17                  |  |
| Luzzatti                                                       | 9                   |  |
| Total                                                          | 1.388               |  |

## Quantity of credit unions, by type and activity area

Source: Unicad

## Quantity of credit unions, by type and activity area